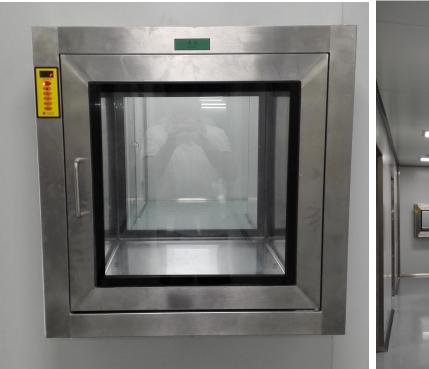

# Whole solution contractor



# At Construction Site



# Wall panel





#### **Cleanroom Door**



#### **Cleanroom Window**



### **Cleanroom LED Light**





#### **Cleanroom Passbox**

#### Normal type





#### **Dynamic type**



#### **Cleanroom Filter & FFU**





#### Isolator





## **Temperature Humidity Stability Test Chamber**





#### **Air Shower/ Mist Shower**





# **Weighing Booth**





#### **Clean Bench & Biological Safety Cabinet**





#### **Clean Trolley & Clean Storage Cabinet**





#### **VHP Sterilizer**





#### **Glove Leakage Detector**









#### **Stainless Steel Furniture**







#### **Particle Online Monitoring System**