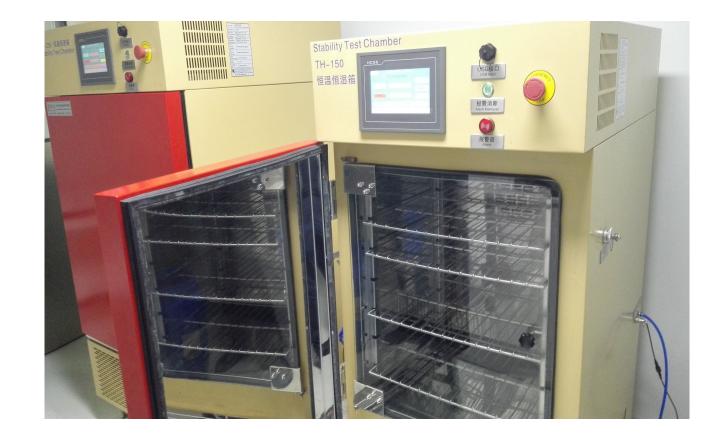

# Whole solution contractor



# At Construction Site



# Wall panel





#### **Cleanroom Door**



#### **Cleanroom Window**



### **Cleanroom LED Light**





#### **Cleanroom Passbox**

#### Normal type





#### **Dynamic type**



#### **Cleanroom Filter & FFU**





#### Isolator





## **Temperature Humidity Stability Test Chamber**





#### **Air Shower/ Mist Shower**





# **Weighing Booth**





#### **Clean Bench & Biological Safety Cabinet**





#### **Clean Trolley & Clean Storage Cabinet**





#### **VHP Sterilizer**





#### **Glove Leakage Detector**









#### **Stainless Steel Furniture**







#### **Particle Online Monitoring System**