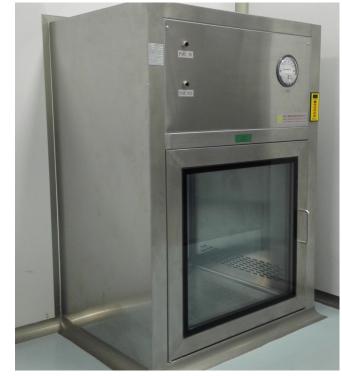

# Whole solution contractor



# At Construction Site



# Wall panel





#### **Cleanroom Door**



#### **Cleanroom Window**



### **Cleanroom LED Light**





#### **Cleanroom Passbox**

#### Normal type





#### **Dynamic type**



#### **Cleanroom Filter & FFU**





#### Isolator





## **Temperature Humidity Stability Test Chamber**





#### **Air Shower/ Mist Shower**





# **Weighing Booth**





#### **Clean Bench & Biological Safety Cabinet**





#### **Clean Trolley & Clean Storage Cabinet**





#### **VHP Sterilizer**





#### **Glove Leakage Detector**









#### **Stainless Steel Furniture**







#### **Particle Online Monitoring System**