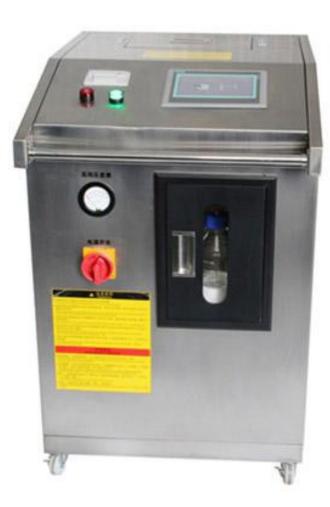

# Whole solution contractor



# At Construction Site



# Wall panel





#### **Cleanroom Door**



#### **Cleanroom Window**



### **Cleanroom LED Light**





#### **Cleanroom Passbox**

#### Normal type





#### **Dynamic type**



#### **Cleanroom Filter & FFU**





#### Isolator





## **Temperature Humidity Stability Test Chamber**





#### **Air Shower/ Mist Shower**





# **Weighing Booth**





#### **Clean Bench & Biological Safety Cabinet**





#### **Clean Trolley & Clean Storage Cabinet**





#### **VHP Sterilizer**





#### **Glove Leakage Detector**









#### **Stainless Steel Furniture**







#### **Particle Online Monitoring System**