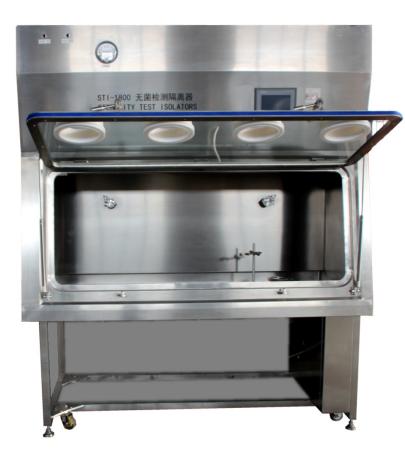

# Whole solution contractor



# At Construction Site



# Wall panel





#### **Cleanroom Door**



#### **Cleanroom Window**



### **Cleanroom LED Light**





#### **Cleanroom Passbox**

#### Normal type





#### **Dynamic type**



#### **Cleanroom Filter & FFU**





#### Isolator





## **Temperature Humidity Stability Test Chamber**





#### **Air Shower/ Mist Shower**





# **Weighing Booth**





#### **Clean Bench & Biological Safety Cabinet**





#### **Clean Trolley & Clean Storage Cabinet**





#### **VHP Sterilizer**





#### **Glove Leakage Detector**









#### **Stainless Steel Furniture**







#### **Particle Online Monitoring System**