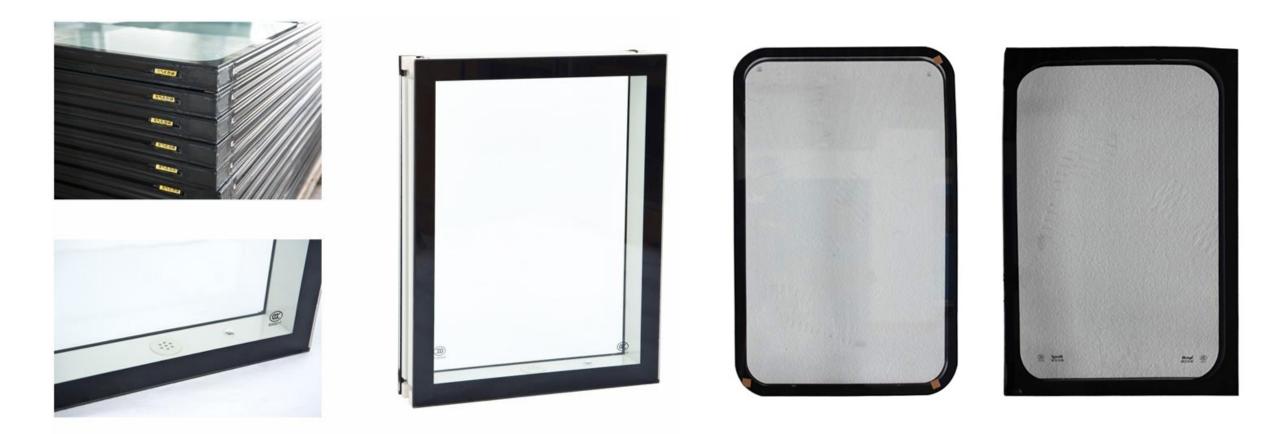

# Whole solution contractor



# At Construction Site



# Wall panel





#### **Cleanroom Door**



#### **Cleanroom Window**



### **Cleanroom LED Light**





#### **Cleanroom Passbox**

#### Normal type





#### **Dynamic type**



#### **Cleanroom Filter & FFU**





#### Isolator





## **Temperature Humidity Stability Test Chamber**





#### **Air Shower/ Mist Shower**





# **Weighing Booth**





#### **Clean Bench & Biological Safety Cabinet**





#### **Clean Trolley & Clean Storage Cabinet**





#### **VHP Sterilizer**





#### **Glove Leakage Detector**









#### **Stainless Steel Furniture**







#### **Particle Online Monitoring System**