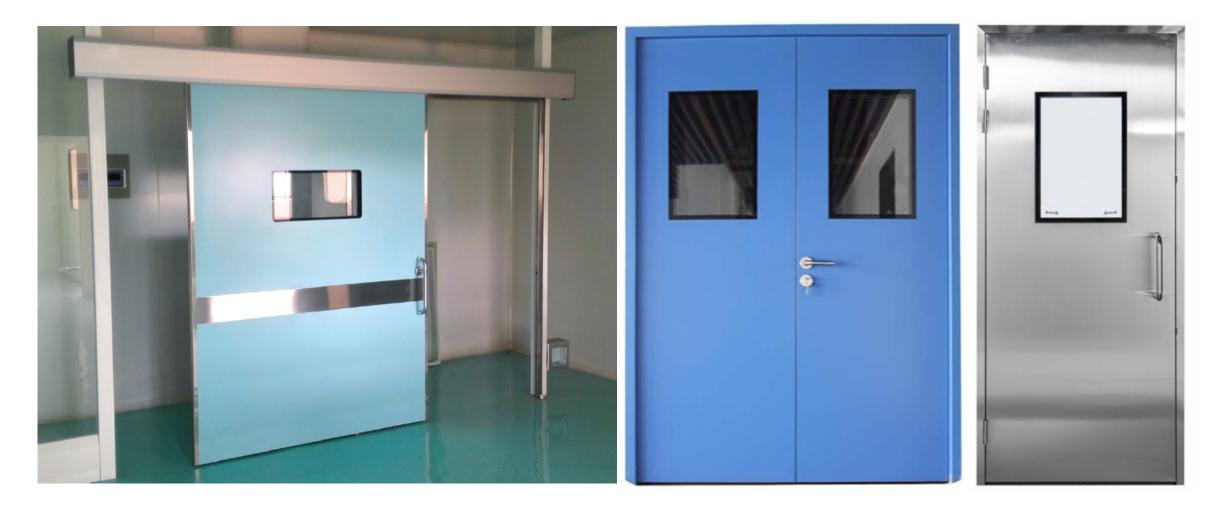

# Whole solution contractor



# At Construction Site



# Wall panel





#### **Cleanroom Door**



#### **Cleanroom Window**



### **Cleanroom LED Light**





#### **Cleanroom Passbox**

#### Normal type





#### **Dynamic type**



#### **Cleanroom Filter & FFU**





#### Isolator





## **Temperature Humidity Stability Test Chamber**





#### **Air Shower/ Mist Shower**





# **Weighing Booth**





#### **Clean Bench & Biological Safety Cabinet**





#### **Clean Trolley & Clean Storage Cabinet**





#### **VHP Sterilizer**





#### **Glove Leakage Detector**









#### **Stainless Steel Furniture**







#### **Particle Online Monitoring System**