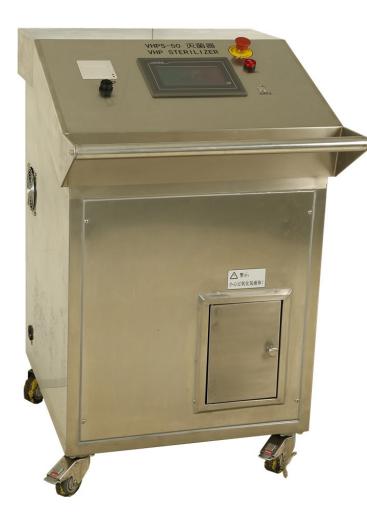

# Whole solution contractor



# At Construction Site



# Wall panel





#### **Cleanroom Door**



#### **Cleanroom Window**



### **Cleanroom LED Light**





#### **Cleanroom Passbox**

#### Normal type





#### **Dynamic type**



#### **Cleanroom Filter & FFU**





#### Isolator





## **Temperature Humidity Stability Test Chamber**





#### **Air Shower/ Mist Shower**





# **Weighing Booth**





#### **Clean Bench & Biological Safety Cabinet**





#### **Clean Trolley & Clean Storage Cabinet**





#### **VHP Sterilizer**





#### **Glove Leakage Detector**









#### **Stainless Steel Furniture**







#### **Particle Online Monitoring System**