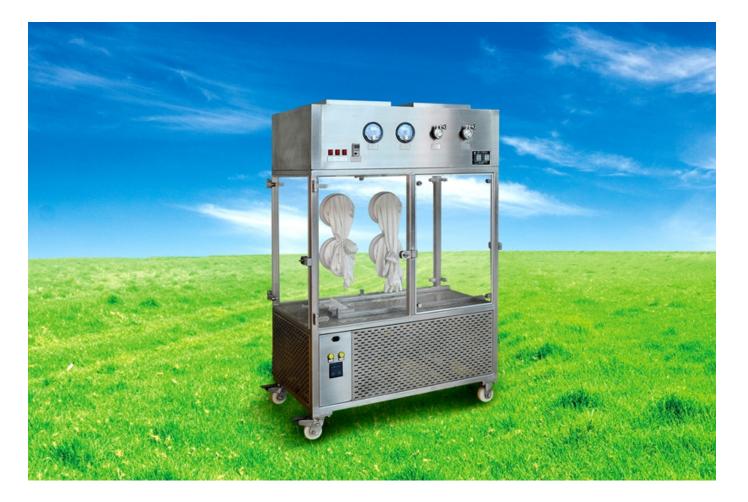

# Whole solution contractor



# At Construction Site



# Wall panel





#### **Cleanroom Door**



#### **Cleanroom Window**



### **Cleanroom LED Light**





#### **Cleanroom Passbox**

#### Normal type





#### **Dynamic type**



#### **Cleanroom Filter & FFU**





#### Isolator





## **Temperature Humidity Stability Test Chamber**





#### **Air Shower/ Mist Shower**





# **Weighing Booth**





#### **Clean Bench & Biological Safety Cabinet**





#### **Clean Trolley & Clean Storage Cabinet**





#### **VHP Sterilizer**





#### **Glove Leakage Detector**









#### **Stainless Steel Furniture**







#### **Particle Online Monitoring System**