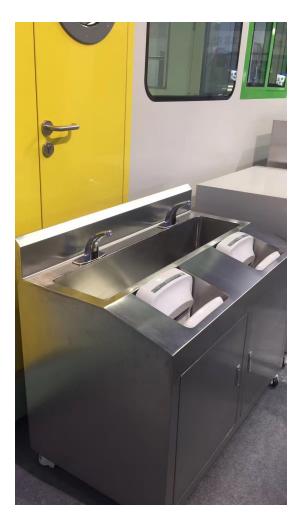

# Whole solution contractor



# At Construction Site



# Wall panel





#### **Cleanroom Door**



#### **Cleanroom Window**



### **Cleanroom LED Light**





#### **Cleanroom Passbox**

#### Normal type





#### **Dynamic type**



#### **Cleanroom Filter & FFU**





#### Isolator





## **Temperature Humidity Stability Test Chamber**





#### **Air Shower/ Mist Shower**





# **Weighing Booth**





#### **Clean Bench & Biological Safety Cabinet**





#### **Clean Trolley & Clean Storage Cabinet**





#### **VHP Sterilizer**





#### **Glove Leakage Detector**









#### **Stainless Steel Furniture**







#### **Particle Online Monitoring System**